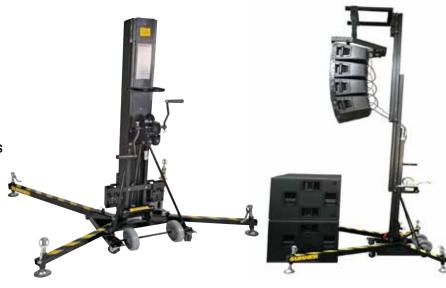

## **EVENTER™ THEATRICAL LIFTS**

For lifting lights and speakers.

## **APPLICATIONS**

- The perfect lifts for all venues
- Changes from operating to stored position in less than five minutes
- Rolls into standard box truck
- All black no draping needed
- Sturdy construction for operating in windy conditions
- Blackened anodized mast
- Fits through standard doorways in stowed position
- No winch cable in operator's face
- · Forks reverse for added height
- Large, rubber-padded leveling jacks
- Built-in safety brakes
- Great for outdoor venues: concerts, location filming, rallies, pageants, and holiday events